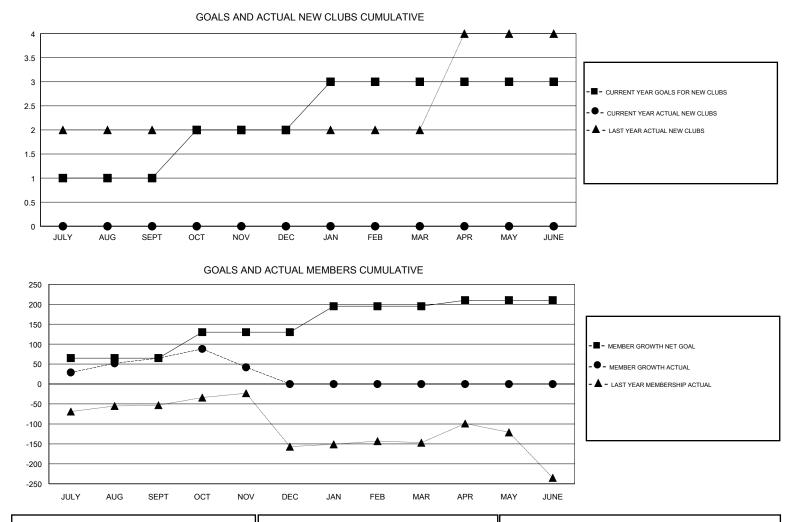

## GMT CA

| Clubs         |               |           |               | Members               |                           |                         |                                                    |  |
|---------------|---------------|-----------|---------------|-----------------------|---------------------------|-------------------------|----------------------------------------------------|--|
|               | RESULTS FOR   | 2018-2019 |               | RESULTS FOR 2018-2019 |                           |                         |                                                    |  |
| QUARTER       | NEW CLUB GOAL | NEW CLUBS | DROPPED CLUBS | QUARTER               | MEMBER GROWTH NET<br>GOAL | MEMBER GROWTH<br>ACTUAL | DROPPED<br>MEMBERS ACTUAL<br>(including transfers) |  |
| JULY/AUG/SEPT | 1             | 0         | 0             | JULY/AUG/SEPT         | 65                        | 127                     | 52                                                 |  |
| OCT/NOV/DEC   | 1             | 0         | 1             | OCT/NOV/DEC           | 65                        | 48                      | 68                                                 |  |
| JAN/FEB/MAR   | 1             | 0         | 0             | JAN/FEB/MAR           | 65                        | 0                       | 0                                                  |  |
| APR/MAY/JUNE  | 0             | 0         | 0             | APR/MAY/JUNE          | 15                        | 0                       | 0                                                  |  |